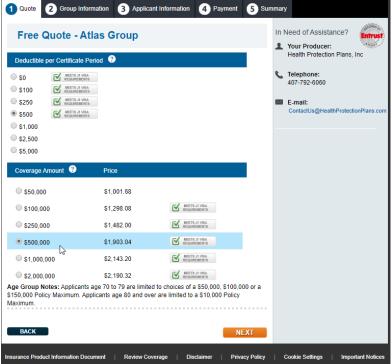

#### Tab 1 Quote

For this demo Quote, deductible is selected for \$500, and Coverage Amount is \$500,000

The price Quote of this group is: \$1,903.04 for the Certificate Period entered in the beginning. Coverage Start Date: 11/01/2019, Coverage End: 03/31/2020