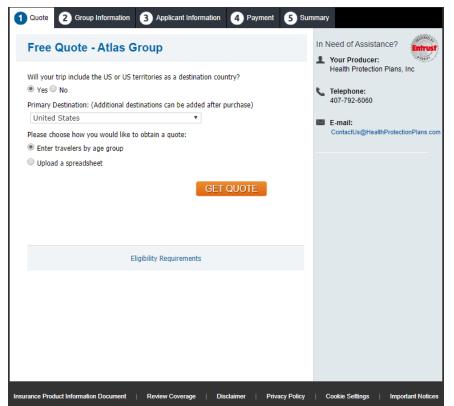

#### Tab 1: Quote

Fill the basic information of the group

Check either of radio button to field:

Will your trip include the US or US territories as destination country? Yes / No

Primary Destination: From dropdown menu, select the country of primary destination.

Check radio button for question, Please choose how would you like to obtain a quote:

- o Enter travelers by age group, or
- Upload a spreadsheet.

Click on GET QUOTE

Tab 1 Quote

Fill in fields: Date Coverage Should Begin, and Date Coverage Should End.