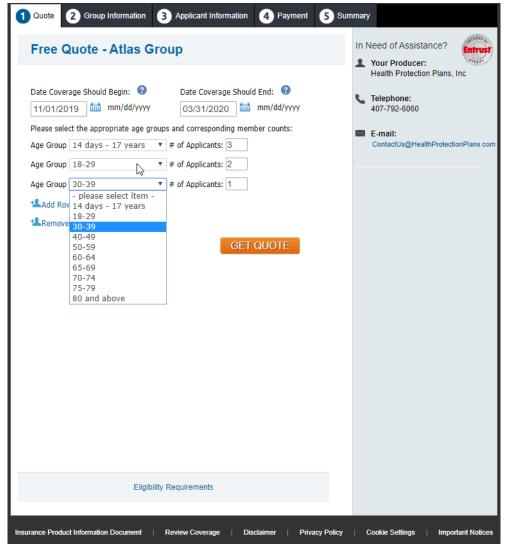

Check radio button for question, Please choose how would you like to obtain a quote:

- o Enter travelers by age group, or
- Upload a spreadsheet.

Click on GET QUOTE

Tab 1 Quote

Fill in fields: Date Coverage Should Begin, and Date Coverage Should End.

Select from dropdown the age group, starting 14 days – 17 years, and enter number of travelers in this age group

Add Rows to select next Age Group, and enter the number of travelers in that age group.

There must be minimum of five travelers in a group.