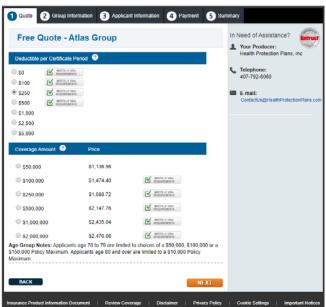

#### Click on button GET QUOTE

You are presented with screen to select 'Deductible' [\$0 to \$5,000] and Coverage Amount.

Select by radio button both the choices.

Follow the screens, complete the application, and SUBMIT.